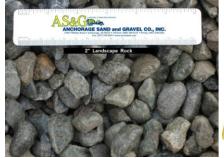

# 2" Landscaping Rock #132790

Subsidiary of ALASKA BASIC INDUSTRIES

#### 3. Product Description

2" Landscaping Rock is manufactured using ASTM quality standards, and monitored by our on-site Quality Assurance / Control Program and its highly trained staff. It can be used for:

## 6. Advantages

This product is a well graded durable angular rock with a high fracture.

- Tear Resistant Bags (Bush Bags)
- Retaining Wall Backing (drainage)
- Backed by Quality Control Testing