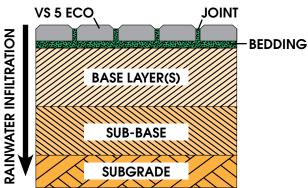

- Reduces or eliminates water runoff, which reduces pollution.
- Attractive and suitable for everything from walkways to commercial parking lots.
- Permeable pavement provides a flexible surface and are excellent for the Alaskan freeze-thaw environment.
- Pavers provide a long pavement life and can last 50 years.
- LEED credits for manufactured locally and recycled content.

## Composition and manufacture

VS 5<sup>™</sup> ECO is made from a no-slump concrete mix, has a compressive strength greater than 8000 psi, maximum water absorption of 5%, and will meet or exceed ASTM C-936 and freeze-thaw testing per section 8 of ASTM C-67.