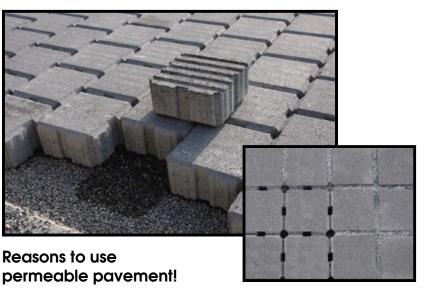

- Reduces or eliminates water runoff, which reduces pollution.
- Attractive and suitable for everything from walkways to commercial parking lots.
- Permeable pavement provides a flexible surface and are excellent for the Alaskan freeze-thaw environment.
- Pavers provide a long pavement life and can last 50 years.
- LEED credits for manufactured locally and recycled content.