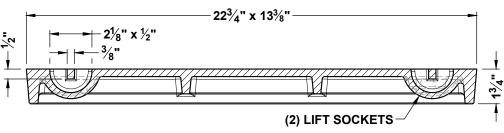

## L-2602





## **SECTION A-A**



## CONFIDENTIALITY STATEMENT

D&L Supply Co.(DLS) claims proprietary rights to the information disclosed in this document. The document is issued for information only and may not, in part or in whole, be reproduced or disclosed to anyone without the direct written consent of DLS. Dimensions are for reference ONLY DLS reserves the right to change dimensions and or weights at its own discretion.

Washington Sales: (509) 766-3131 Fax: (509) 765-8124 California Sales: (707) 557-4525 Fax: (707) 557-4655 Utah Sales: (801) 785-5015 Fax: (801) 785-0835

√= INDICATES MACHINED SURFACE



|                          | DRAWN                                  | BY: CDILLEY   | DATE: 6/10/2019             |  |
|--------------------------|----------------------------------------|---