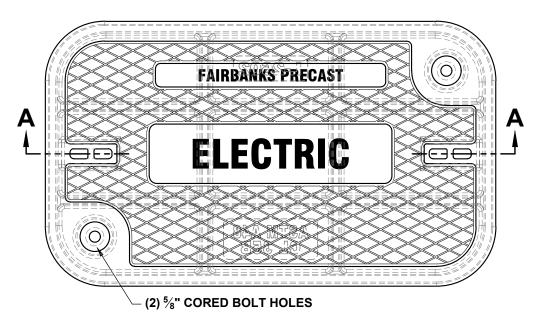

## L-2602





## **SECTION A-A**



## CONFIDENTIALITY STATEMENT

D&L Supply Co.(DLS) claims proprietary rights to the information disclosed in this document. The document is issued for information only and may not, in part or in whole, be reproduced or disclosed to anyone without the direct written consent of DLS. Dimensions are for reference ONLY DLS reserves the right to change dimensions and or weights at its own discretion.

Washington Sales: (509) 766-3131 Fax: (509) 765-8124 California Sales: (707) 557-4525 Fax: (707) 557-4655 Utah Sales: (801) 785-5015 Fax: (801) 785-0835

√= INDICATES MACHINED SURFACE



|                          | DRAWN                                  | BY: CDILLEY   | DATE: 6/10/2019             |  |
|--------------------------|----------------------------------------|-