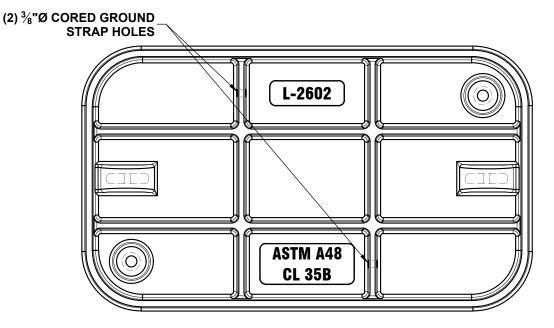

## L-2602

Washington Sales: (509) 766-3131 Fax: (509) 765-8124 California Sales: (707) 557-4525 Fax: (707) 557-4655 Utah Sales: (801) 785-5015 Fax: (801) 785-0835

√= INDICATES MACHINED SURFACE

|                          | DRAWN                                  | BY: CDILLEY   | DATE: 6/10/2019             |  |
|--------------------------|----------------------------------------|---------------|-----------------------------|--|
|                          | PRODUCT NUMBER:                        |               | MATERIAL TYPE:              |  |
|                          | COVER:                                 | L-2602-02     | GRAY IRON: ASTM A-48 CL 35B |  |
|                          |                                        |               |                             |  |
| ,                        |                                        |               |                             |  |
| MEETS: H20 WHEEL LOADING |                                        | WHEEL LOADING |                             |  |
|                          | E:\DLS DRAWINGS\L\L-2602\L-2602-02.DWG |               |                             |  |